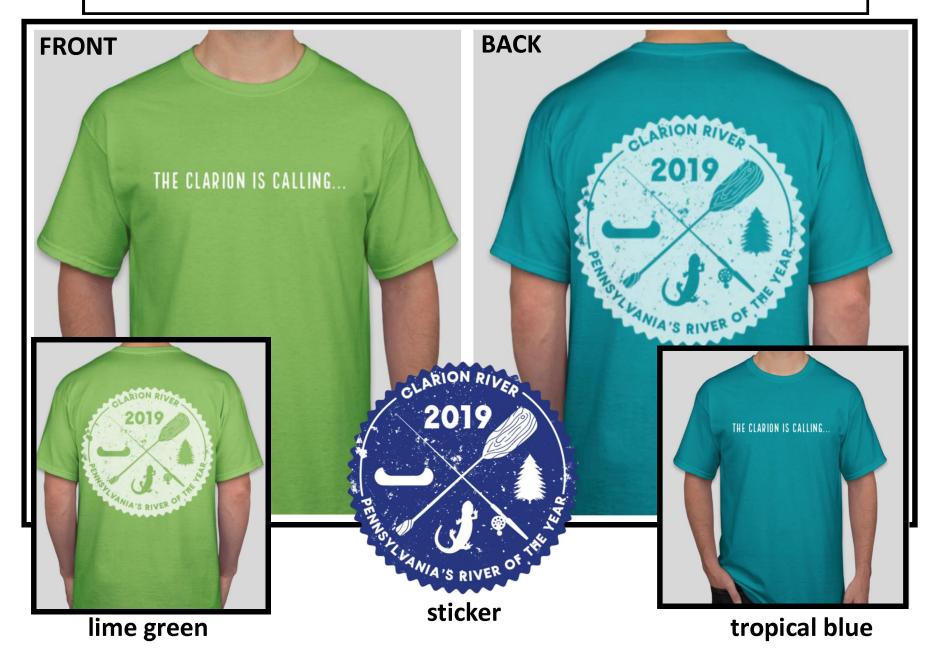

## 2019 Clarion River of the Year T-Shirt Order Form

Price: \$15 Each TROPICAL BLUE LIME

| Name  | NUMBER | X | s | М | L | X | 2<br>X<br>L | 3<br>X<br>L | X | s | М | L | X | 2<br>X<br>L | 3<br>X<br>L | \$2 ROY<br>Sticker**<br>(QTY) | AMOUNT<br>DUE | PAID |
|-------|--------|---|---|---|---|---|-------------|-------------|---|---|---|---|---|-------------|-------------|-------------------------------|---------------|------|
|       |        |   |   |   |   |   |             |             |   |   |   |   |   |             |             |                               |               |      |
|       |        |   |   |   |   |   |             |             |   |   |   |   |   |             |             |                               |               |      |
|       |        |   |   |   |   |   |             |             |   |   |   |   |   |             |             |                               |               |      |
|       |        |   |   |   |   |   |             |             |   |   |   |   |   |             |             |                               |               |      |
|       |        |   |   |   |   |   |             |             |   |   |   |   |   |             |             |                               |               |      |
|       |        |   |   |   |   |   |             |             |   |   |   |   |   |             |             |                               |               |      |
|       |        |   |   |   |   |   |             |             |   |   |   |   |   |             |             |                               |               |      |
|       |        |   |   |   |   |   |             |             |   |   |   |   |   |             |             |                               |               |      |
|       |        |   |   |   |   |   |             |             |   |   |   |   |   |             |             |                               |               |      |
|       |        |   |   |   |   |   |             |             |   |   |   |   |   |             |             |                               |               |      |
|       |        |   |   |   |   |   |             |             |   |   |   |   |   |             |             |                               |               |      |
|       |        |   |   |   |   |   |             |             |   |   |   |   |   |             |             |                               |               |      |
|       |        |   |   |   |   |   |             |             |   |   |   |   |   |             |             |                               |               |      |
|       |        |   |   |   |   |   |             |             |   |   |   |   |   |             |             |                               |               |      |
|       |        |   |   |   |   |   |             |             |   |   |   |   |   |             |             |                               |               |      |
|       |        |   |   |   |   |   |             |             |   |   |   |   |   |             |             |                               |               |      |
| TOTAL |        |   |   |   |   |   |             |             |   |   |   |   |   |             |             |                               |               |      |

- 1. Payment is due upon order (T-shirts: \$15 Each & Stickers: \$2 Each)
- 2. Please turn in all orders and payment by August 9
- 3. Return order form and payment to Stephanie Stoughton at the Elk County Conservation District or Mickayla Poland
- 4. \*\*Special Sticker promotion: Get a waterproof River of the Year sticker for only \$2 with every T-Shirt purchase (Originally \$4)
- 5. Shirts are SUPER soft style Gildan unisex **pre-shrunk** t-shirts
- 6. Please make checks payable to: PA Made LLC (\$50 fee on all returned checks)
- 7. Proceeds will be donated to the River of the Year Program that supports environmental education and conservation efforts within the Clarion River Watershed **Seller Information:**